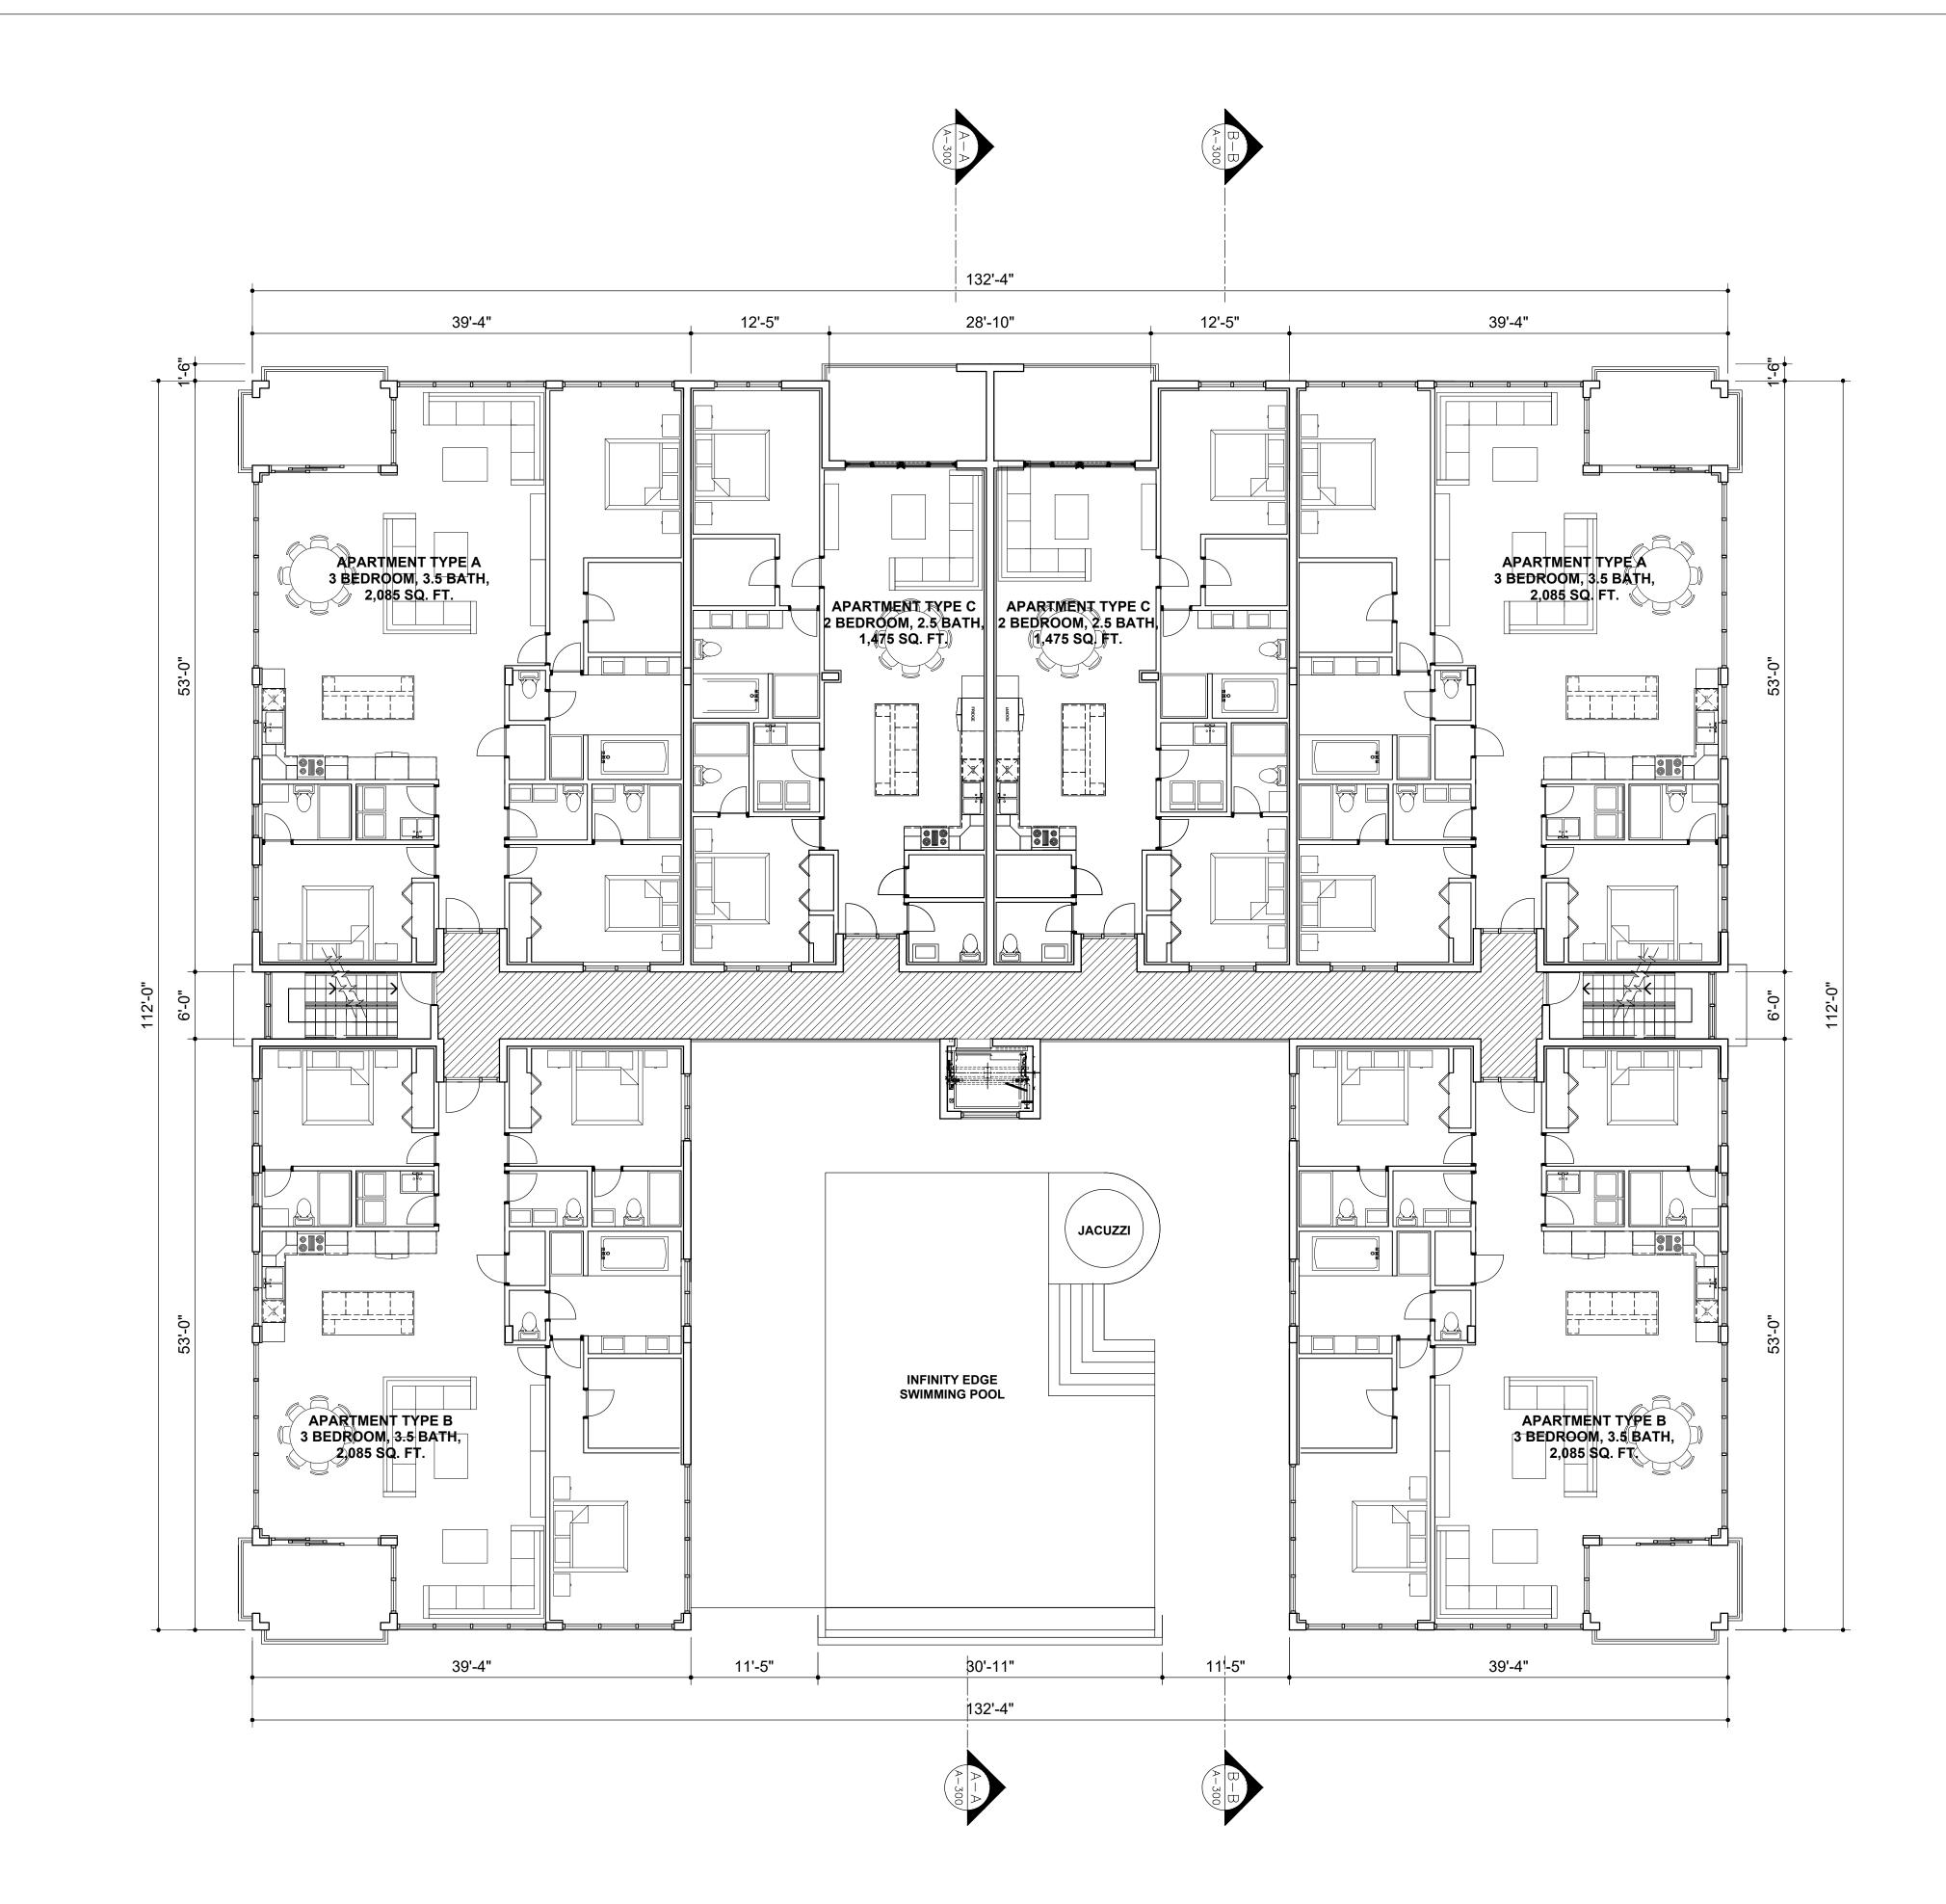

> I CERTIFY THAT THE DIMENSIONS SHOWN ON THIS DRAWING ARE CORRECT

Youtthe ROBERT ALLAN, B.ARCH., RIBA, IMAIA, CONSTRUCTION CONTRACT SERVICES, LTD.

| REV, DATE          |                                                                  |     |                    |
|--------------------|------------------------------------------------------------------|-----|--------------------|
| PROJECT            | "AZUL" APART<br>FOR MS. DENISE FA<br>POWERY ROAD, V<br>GRAND CAY | NRR | INGTON,<br>ST BAY, |
| BLOCK :<br>PARCELS | 8A<br>5 : 157                                                    |     |                    |
| DRAWING            | SECOND AND THIR<br>FLOOR PLAN                                    | D   |                    |
|                    |                                                                  |     |                    |
|                    |                                                                  |     |                    |
|                    |                                                                  |     |                    |
|                    |                                                                  |     |                    |
| PROJECT #          |                                                                  |     |                    |
| DATE               | SEPT. 2019                                                       |     | SION               |
| SCALE              | 1/8" = 1' - 0"                                                   |     |                    |