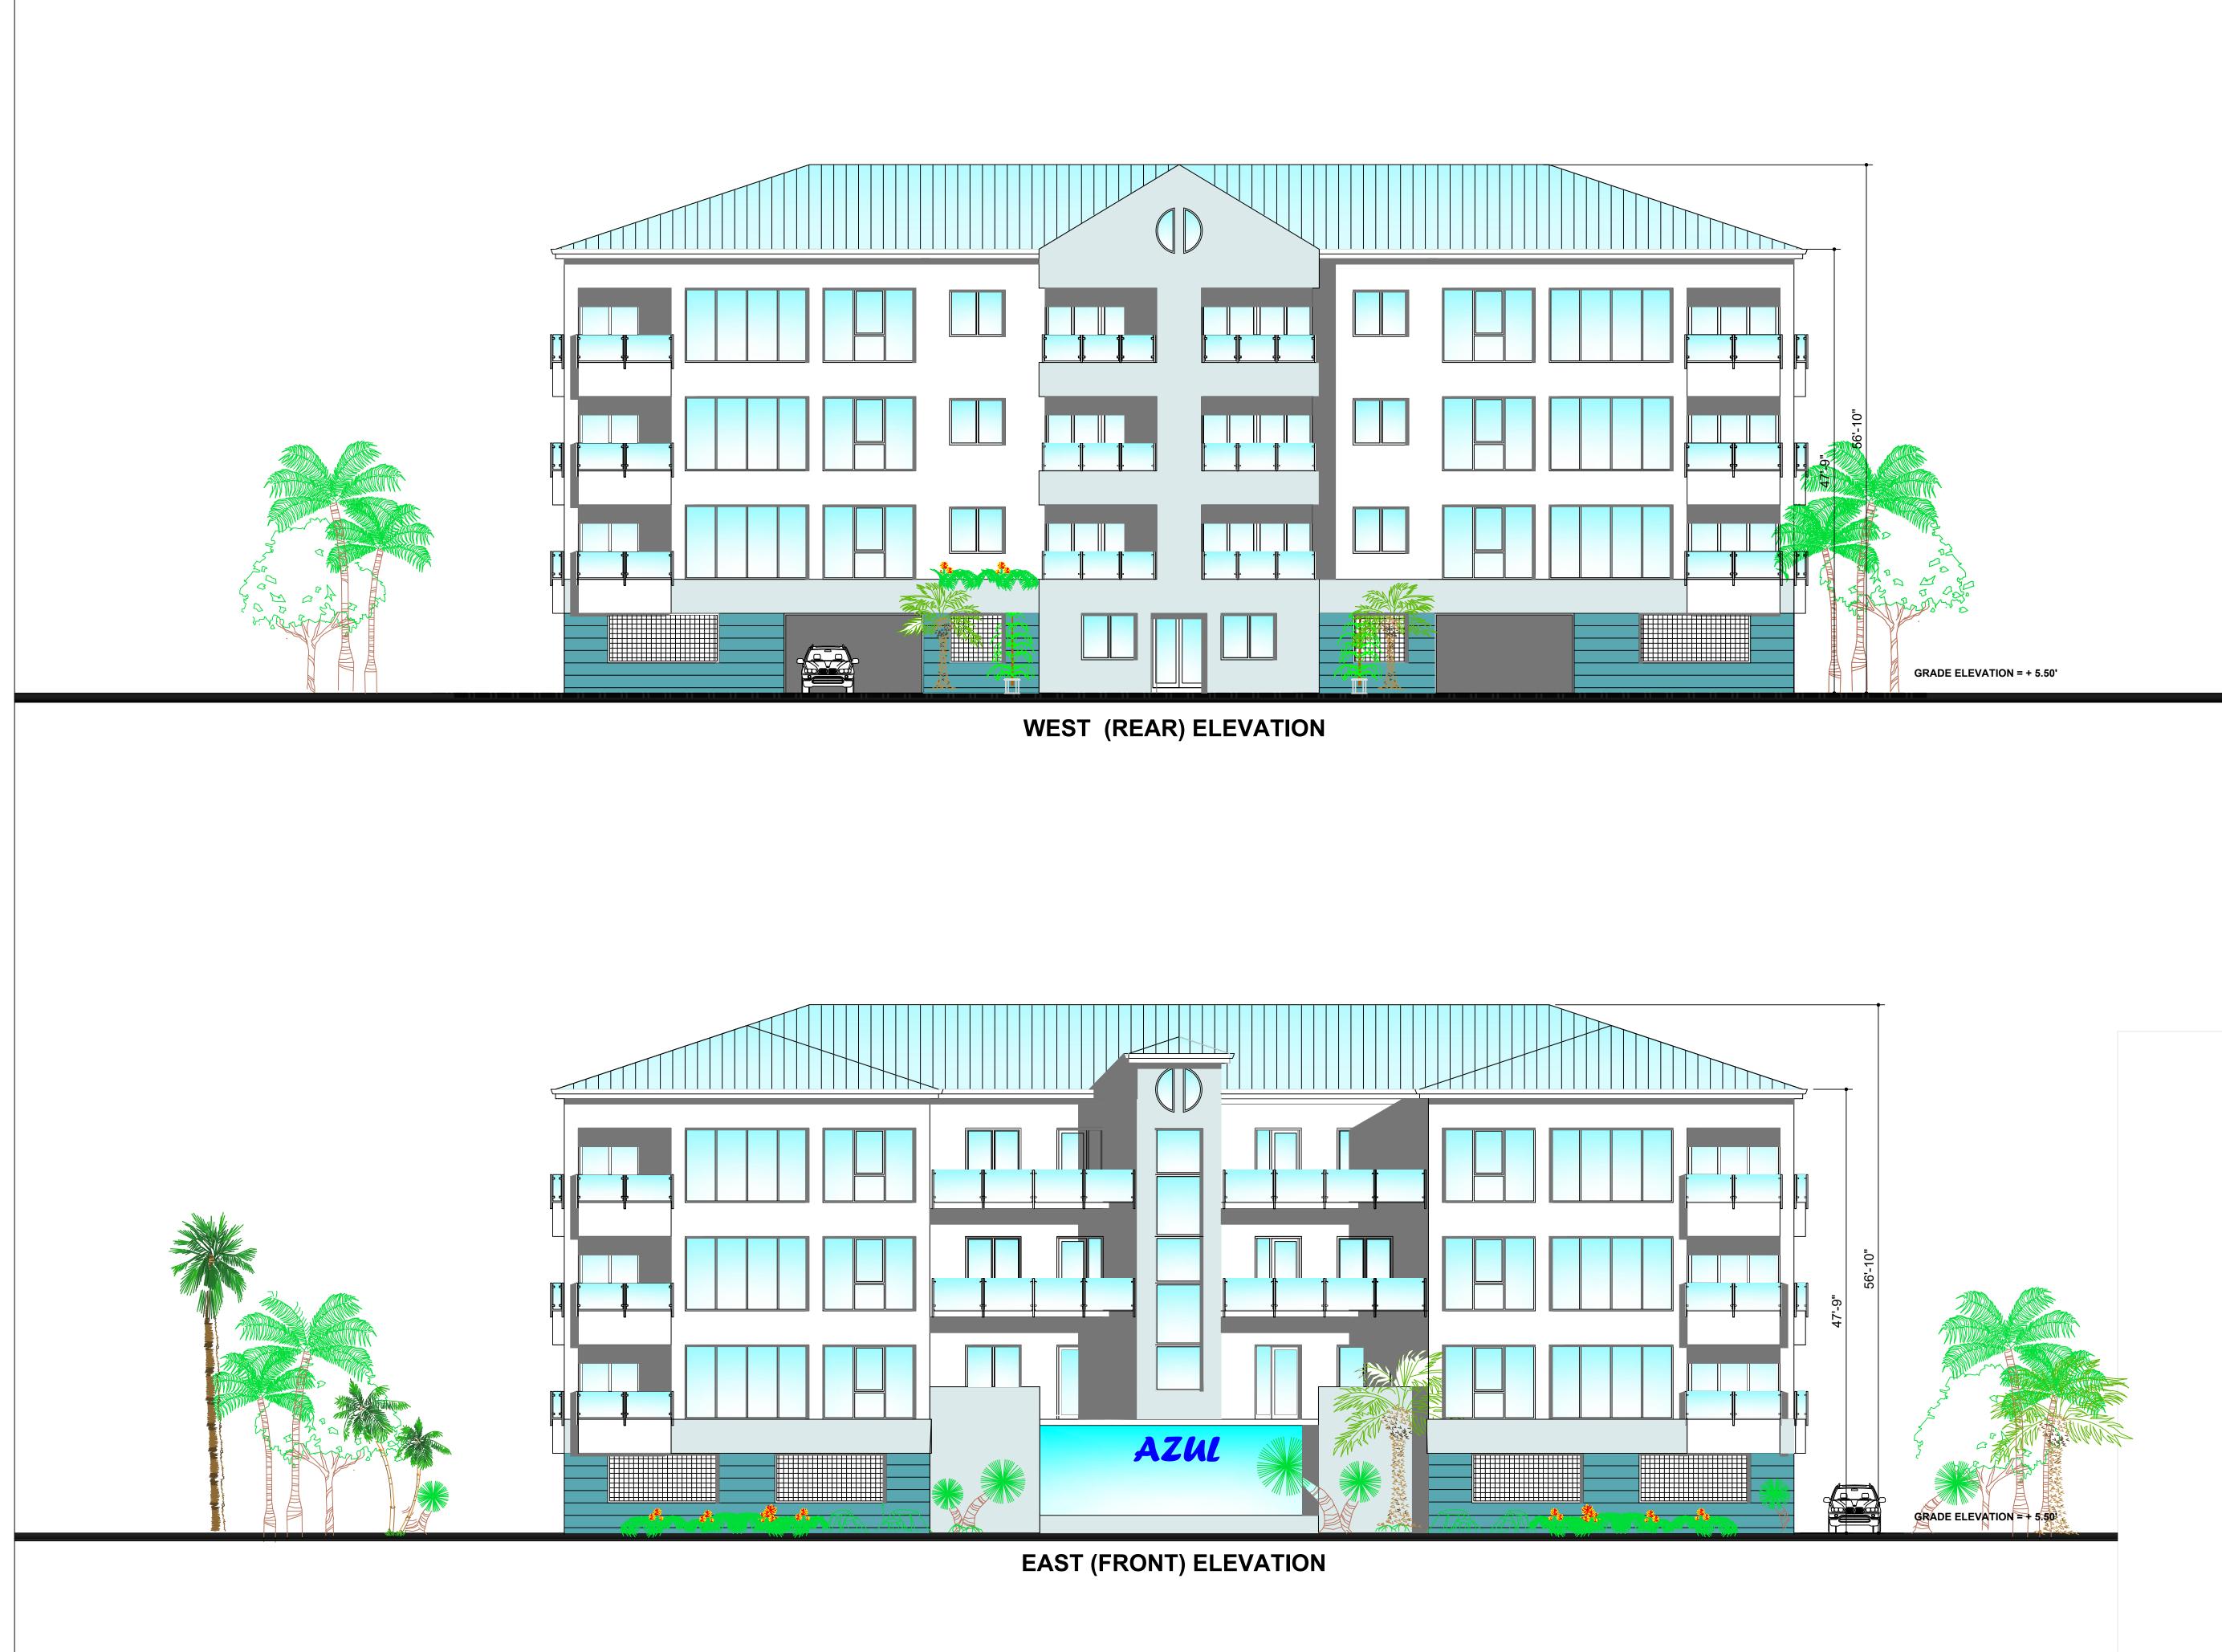

## PROJECT #

| DATE       | SEPT. 2019     |      |
|------------|----------------|------|
| SCALE      | 1/8" = 1' - 0" | 1 ×  |
| DRAWN BY   | CCS Ltd.       | A-2C |
| CHECKED BY | CCS Ltd.       | A    |
|            |                |      |