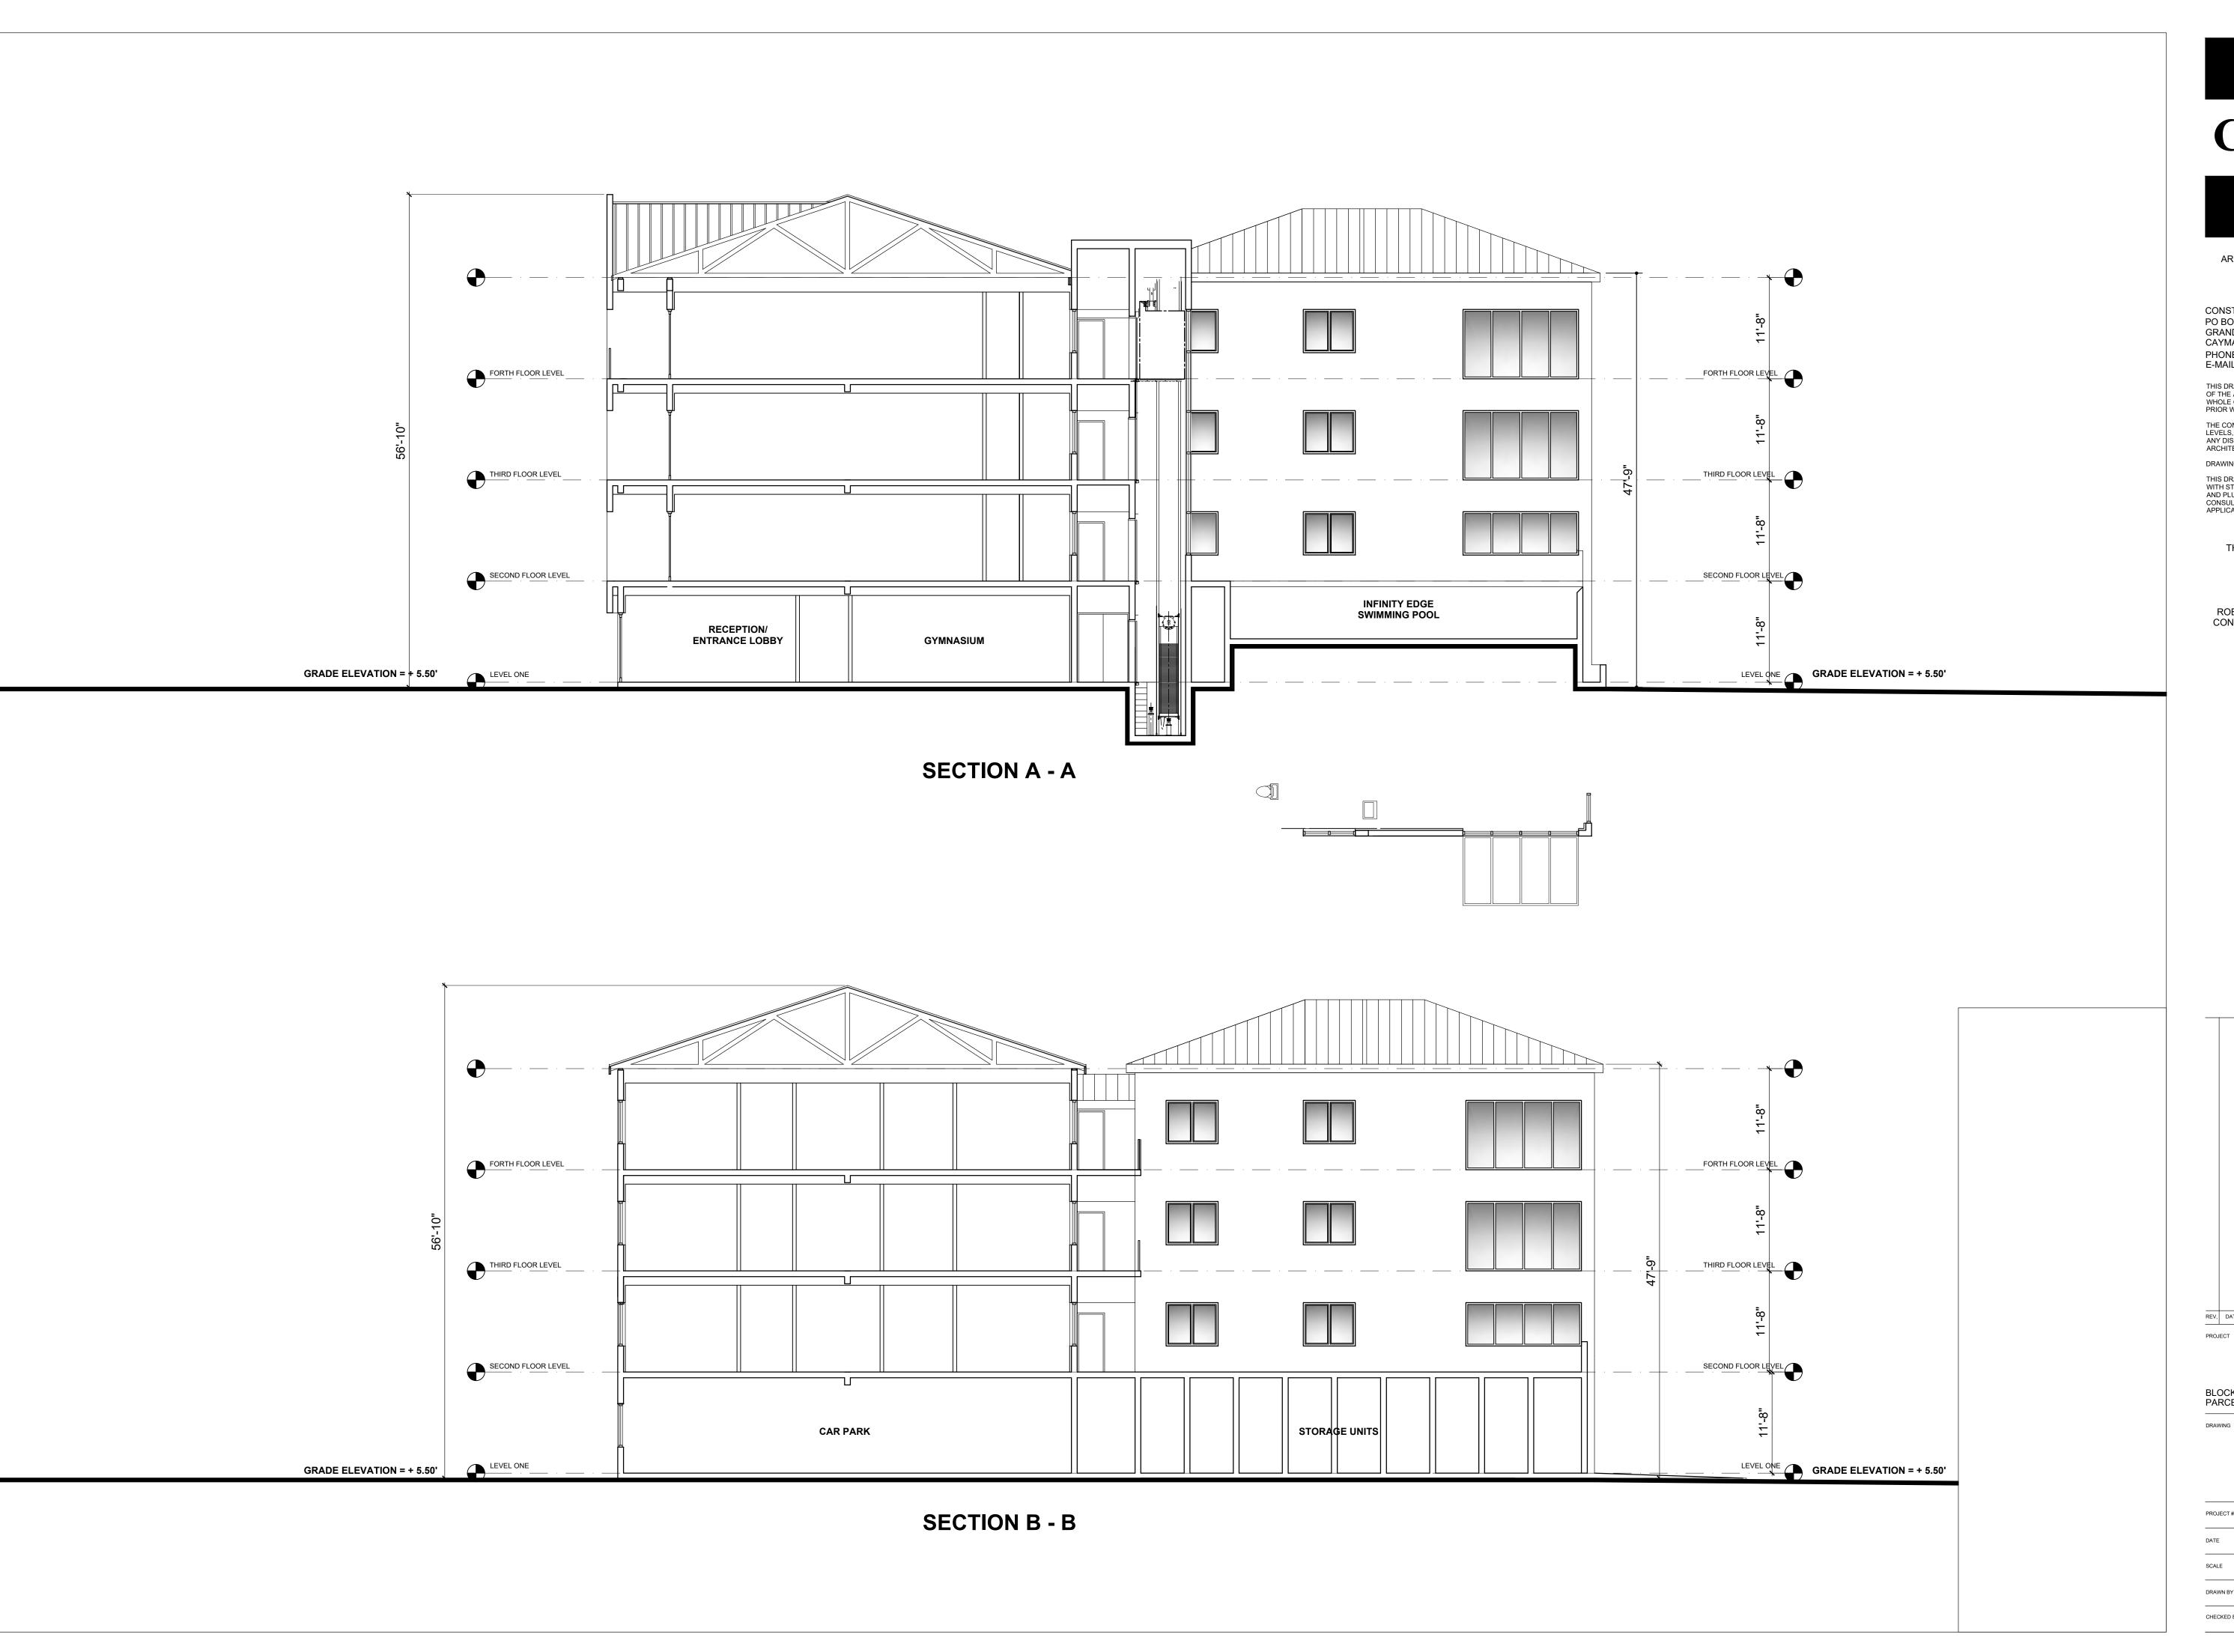

BLOCK: 8A PARCELS: 157

SECTIONS A - A, B - B

SEPT. 2019 1/8" = 1' - 0" DRAWN BY CCS Ltd. CHECKED BY CCS Ltd.